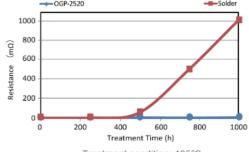

## **SMD GROUNDING PLATE**

Kitagawa series: OGP



- Solves contact failures caused by solder flux.
- Configuration ensures reliable contact.
- Eliminates continuity failure caused by pattern scraping between PCB and pogo pins/metal plate.
- Gold plated OGP-3216 can be used as partial gold plating on PCBs

**Application Examples** 

**Reel Quantities** 

| Part Number | Material                  | Height | Temperature Range |
|-------------|---------------------------|--------|-------------------|
| OGP-2520    | Brass (Sn reflow plating) | 0.15mm | -40 to +85°C      |
| OGP-3216    | Brass (Au plating)        | 0.3mm  | -40 to +85°C      |
| OGP-4520    | Brass (Sn reflow plating) | 0.15mm | -40 to +85°C      |





Treatment condition: 125°C