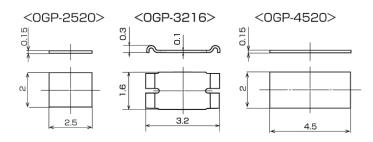

**Application Examples** 

**Reel Quantities** 

| Part Number | Material                  | Height | Temperature Range |
|-------------|---------------------------|--------|-------------------|
| OGP-2520    | Brass (Sn reflow plating) | 0.15mm | -40 to +85°C      |
| OGP-3216    | Brass (Au plating)        | 0.3mm  | -40 to +85°C      |
| OGP-4520    | Brass (Sn reflow plating) | 0.15mm | -40 to +85°C      |